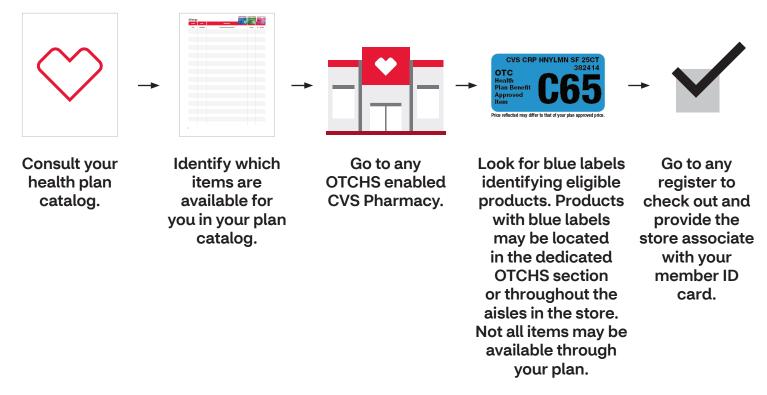

#### #1 In store:

You can pick up your OTC items at any OTC Health Solutions® (OTCHS) enabled store. To find your nearest location, go to <a href="https://www.cvs.com/otchs/sharp">https://www.cvs.com/otchs/sharp</a>.

### How to use your OTC Health Solutions benefits in store:

- 1. Refer to your health plan catalog.
- 2. Identify approved items in the catalog. Only the items listed in your catalog are available through your plan. If an item with a blue label is not listed, you will not be able to select it.
- 3. Go to any OTCHS enabled CVS Pharmacy® store.

**IMPORTANT:** Not all CVS stores participate in this benefit. To find your nearest location, go to <a href="https://www.cvs.com/otchs/sharp/storelocator">https://www.cvs.com/otchs/sharp/storelocator</a> or contact OTCHS at 1-888-628-2770 (TTY: 711).

- 4. Look for the blue signs identifying eligible products.\* Note: In-store prices may vary from those listed in this catalog. However, the prices listed in the catalog are what will be deducted from your benefit. Products with blue labels may be located in the dedicated OTCHS section or throughout the aisles in the store.
- 5. You can redeem your benefit at any register.

Not all items are available in all stores. If your item is not available, please contact OTCHS or visit your plan's web page to process your order.

Please note that the regular retail price in the store may vary. For prices that apply when you use your OTC benefits, please consult this catalog. Catalog prices cannot be combined with promotional offers or ExtraBucks® Rewards. Not all products will be carried in all CVS® OTCHS enabled stores.

<sup>\*</sup>Not all eligible items may be offered through your health plan, please refer to your health plan catalog for approved list of items.