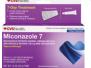

# Feminine care

| CODE | SKU    | PRODUCT                             | COMPARE TO        | AMOUNT | PRICE |
|------|--------|-------------------------------------|-------------------|--------|-------|
| G2   | 692443 | Maxi Regular Pads                   | Always Maxi       | 48 CT  | \$5   |
| G3   | 872912 | Ultra Thin Long Pads                | Always Ultra Thin | 40 CT  | \$5   |
| G4   | 836891 | Ultra Thin Pads Regular With Wings  | Always Ultra Thin | 36 CT  | \$5   |
| G6   | 234554 | Urinary Pain Relief Tablets         | Azo               | 30 CT  | \$6   |
| G9   | 721062 | Miconazole Vaginal Insert and Cream | Monistat          | 1 CT   | \$13  |
| G30  | 333336 | Miconazole 7 Day Vaginal Cream      | Monistat          | 7 CT   | \$10  |